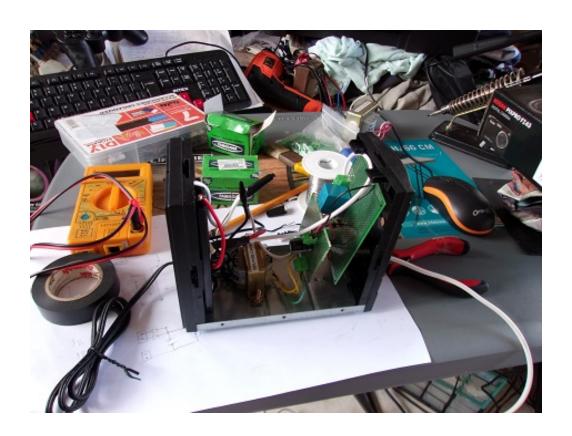

# T.T TRUE TECHNOLOGIES

#### **CUSTOMER REQUEST AND PRODUCT GUIDE**

**CENTRALIZED AUTOMATIC LIGHTS ON DURING THE NIGHT AND OFF DURING THE DAY**Daet, Camarines Norte

### **Customer Request**

Pond 1 and Pond 2 light post need to automatically turn on during the night and turn off during the day.

#### **Design Layout**



#### **Circuit Theory**



Using a Switcher technology, the device senses light condition using solar panel. The bigger the solar panel, the more sensitive and accurate turning on and off of the lights.

**Core Technology:** Trigger Sensor not voltage driven technology.

Why? Trigger can have smaller solar panels.

## **Manufacturing Pictures**