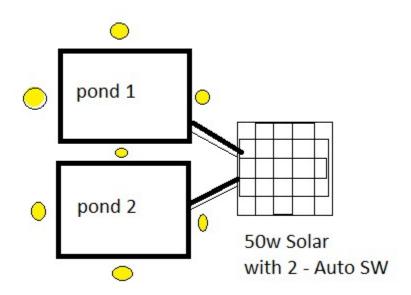

### **Customer Request**

Pond 1 and Pond 2 light post need to automatically turn on during the night and turn off during the day.

#### **Design Layout**