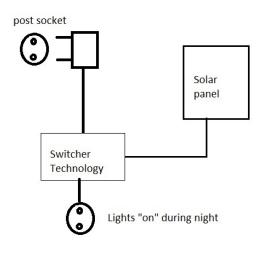

#### **Circuit Theory**

Using a Switcher technology, the device senses light condition using solar panel. The bigger the solar panel, the more sensitive and accurate turning on and off of the lights.

**Core Technology:** Trigger Sensor not voltage driven technology.

Why? Trigger can have smaller solar panels.