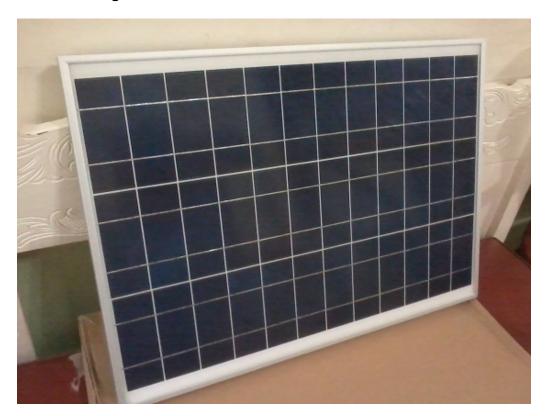

# T.T TRUE TECHNOLOGIES

#### **CUSTOMER REQUEST AND PRODUCT GUIDE**

**CENTRALIZED AUTOMATIC LIGHTS ON DURING THE NIGHT AND OFF DURING THE DAY**Daet, Camarines Norte

### **Customer Request**

Pond 1 and Pond 2 light post need to automatically turn on during the night and turn off during the day.

#### **Design Layout**



#### **Circuit Theory**



Using a Switcher technology, the device senses light condition using solar panel. The bigger the solar panel, the more sensitive and accurate turning on and off of the lights.

**Core Technology:** Trigger Sensor not voltage driven technology.

Why? Trigger can have smaller solar panels.

## **Manufacturing Pictures**